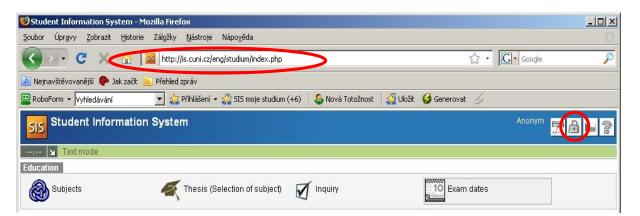

## A) Login in to the SIS: <a href="https://is.cuni.cz/eng/studium/index.php">https://is.cuni.cz/eng/studium/index.php</a>

You will be provided with the (temporary) **password** to access the SIS when you get your Student ID card in CU Information and Advisory Center in Celetná Street (the IPC); you need to change this password within 5 days preferably at the IPC directly or on the website of the CU Authentication Service (CAS): <u>https://ldap1.cuni.cz/en</u>.