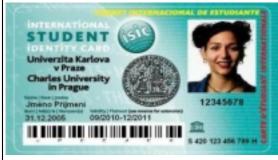

## **CU ISIC Student's Identification Card**

- 230 CZK (ISIC)
- for CU degree students
- It is necessary to renew the validity of the ISIC licence annually - the renewal fee is 230 CZK.

### **CU International Student's Identification Card:**

- free of charge
- for international non-degree CU students (International students who study at CU within the

- framework of exchanges, scholarships etc. and/or under international or EU programmes based on inter-governmental or university/faculty partnership agreements
- Erasmus international students may apply for the CU International Student Card with ISIC licence (CU-ISIC International Student Card)