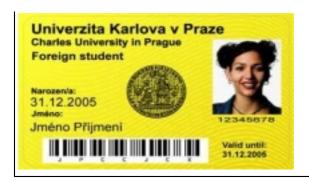

# CU Student's Identification Card: Univerzita Karlova v Praze Charles University in Prague Průkaz studenta Narozenía: 31.12.2005 Jméno: Jméno Příjmení

- free of charge
- for CU students enrolled in accredited degree programmes, including programmes taught in a foreign language.